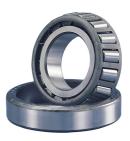

## L 225810-TIMKEN KONISK RULLELEJE YDERRING

High quality tapered roller bearing outer ring (Cup) from the worlds leading manufacturer Timken. The tapered roller bearing was invented by Henry Timken was uniquely designed to manage both thrust and radial loads and have continously been improved to perfection by the company, now offering the widest range in the world. As an undisputed world number one Timken offers several performance enhancing features such as customized geometries, engineered surfaces and market leading hardening methods